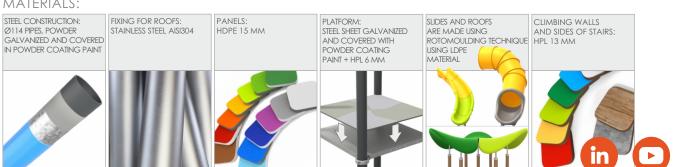

kg          |
| The biggest element                                                                                                              | 4 m            |
| Product complies with PN-EN 1176-1:2017-12                                                                                       | YES            |
| Availability of spare parts                                                                                                      | YES            |
| Age range                                                                                                                        | 1-12           |
| According to EN 1176-1:2017-12 norm, the product requires applying a safety surface according to the product's free fall height. |                |









## 1225



## MATERIALS: