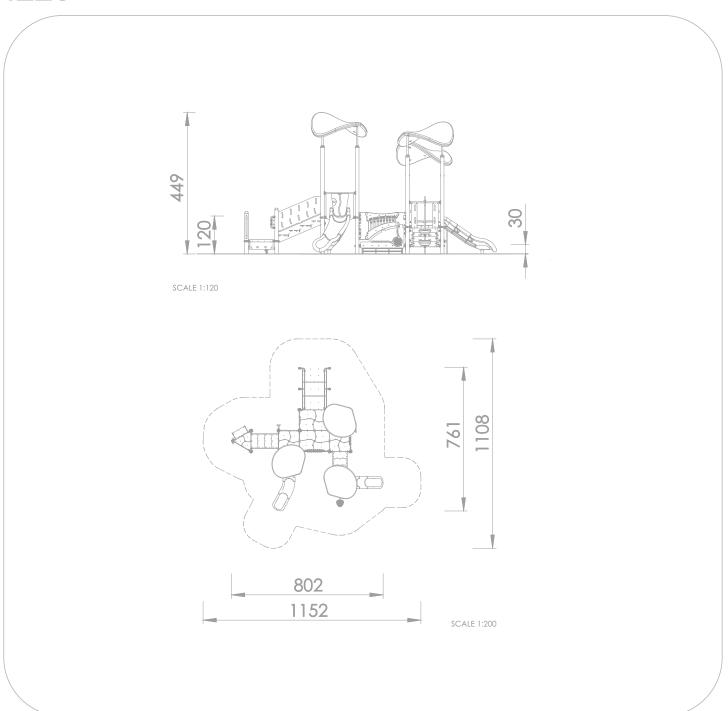

## INFORMATION ABOUT THE PRODUCT

| INFORMATION ABOUT THE PRODUCT                                                                                                    |                |
|----------------------------------------------------------------------------------------------------------------------------------|----------------|
| Dimensions                                                                                                                       | 802 x 761 cm   |
| Safety zone                                                                                                                      | 1152 x 1108 cm |
| Safety zone area                                                                                                                 | 80 m²          |
| Overall height                                                                                                                   | 449 cm         |
| Amount of users                                                                                                                  | 120 cm         |
| Amount of users                                                                                                                  | 33             |
| The heaviest element                                                                                                             | 40 kg          |
| The biggest element                                                                                                              | 4 m            |
| Product complies with PN-EN 1176-1:2017-12                                                                                       | YES            |
| Availability of spare parts                                                                                                      | YES            |
| Age range                                                                                                                        | 1-12           |
| According to EN 1176-1:2017-12 norm, the product requires applying a safety surface according to the product's free fall height. |                |